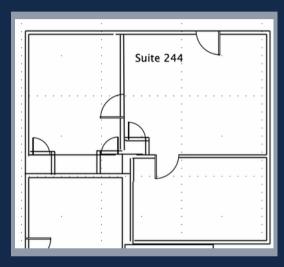

## 4265 Brownsboro Rd

**Second Floor** 

Contact: Cameron Lambe Gilmore cameron@cameroncommercial.com 336.413.2712

Suite 200: 3766 SF

Suite 244: 735 SF

Suite 225: 1450 SF

Suite 220: 2747 SF

- Small to mid-sized suites ranging from 735-3766 SF
- New paint, flooring, and LED lighting to be installed
- All utilities (except wifi/phone/cable) and janitorial services included