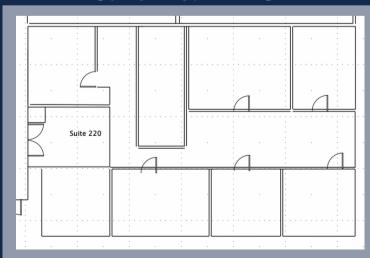

## 4265 Brownsboro Rd

**Second Floor** 

Contact: Cameron Lambe Gilmore cameron@cameroncommercial.com 336.413.2712

Suite 200: 3766 SF

Suite 244: 735 SF

Suite 225: 1450 SF

Suite 220: 2747 SF

- Small to mid-sized suites ranging from 735-3766 SF
- New paint, flooring, and LED lighting to be installed
- All utilities (except wifi/phone/cable) and janitorial services included