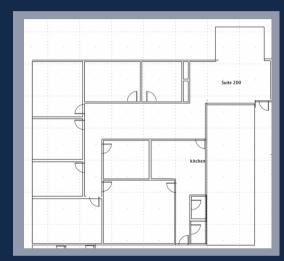

## 4265 Brownsboro Rd

**Second Floor** 

Contact: Cameron Lambe Gilmore cameron@cameroncommercial.com 336.413.2712

Suite 200: 3766 SF

Suite 244: 735 SF

Suite 225: 1450 SF

Suite 220: 2747 SF

- Small to mid-sized suites ranging from 735-3766 SF
- New paint, flooring, and LED lighting to be installed
- All utilities (except wifi/phone/cable) and janitorial services included