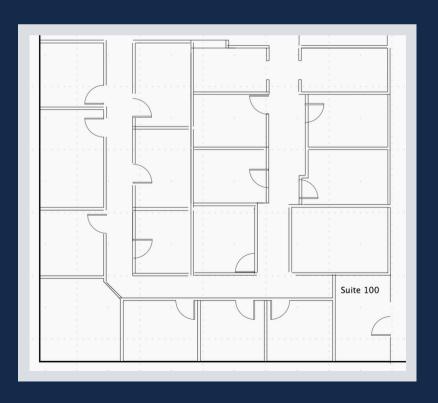

# 4265 Brownsboro Rd First Floor

Contact: Cameron Lambe Gilmore cameron@cameroncommercial.com 336.413.2712

Suite 101: 1460 SF

Suite 115: 1886 SF

**Suite 100: Up to 6800 SF** 

- 1460-6800 SF of commercial office space
- Easily divisible into two smaller suites
- New paint, flooring, and LED lighting to be installed
- All utilities (except wifi/phone/cable) and janitorial services included