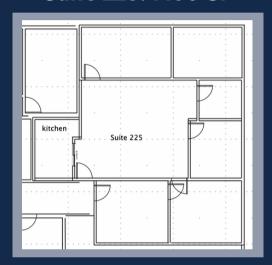

## 4265 Brownsboro Rd

**Second Floor** 

Contact: Cameron Lambe Gilmore cameron@cameroncommercial.com 336.413.2712

Suite 200: 3766 SF

Suite 244: 735 SF

Suite 225: 1450 SF

Suite 220: 2747 SF

- Small to mid-sized suites ranging from 735-3766 SF
- New paint, flooring, and LED lighting to be installed
- All utilities (except wifi/phone/cable) and janitorial services included