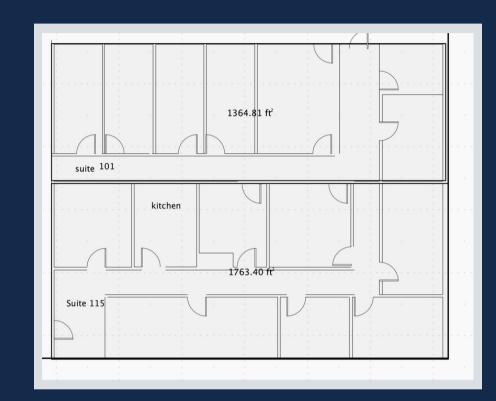

# 4265 Brownsboro Rd First Floor

Contact: Cameron Lambe Gilmore cameron@cameroncommercial.com 336.413.2712

Suite 101: 1460 SF

Suite 115: 1886 SF

**Suite 100: Up to 6800 SF** 

- 1460-6800 SF of commercial office space
- Easily divisible into two smaller suites
- New paint, flooring, and LED lighting to be installed
- All utilities (except wifi/phone/cable) and janitorial services included